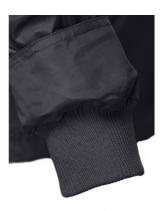

#### **Colors**

Padded parka (unisex) 100% polyester (exterior: 240 g/m² 100% polyester pongee 240 and waterproof PVC coating, interior: 65 g/m² 100% polyester taffeta, filling: 100% polyester 80 g/m²). Collar lined with black polar mesh (fastened with velcro strip). Foldable collar hood, adjustable with black stoppers. Opening with flap, coloured zip, velcro and snap buttons in black. Contains 2 outer pockets with flap and 2 inner pockets (1 for mobile phone) with velcro closure. Inner 2x2 ribbed mesh cuffs and adjustable outer cuffs with velcro straps. Thermo-sealed seams. Zippered lower back access for easy customisation. Sizes: XS, S, M, L, XXL