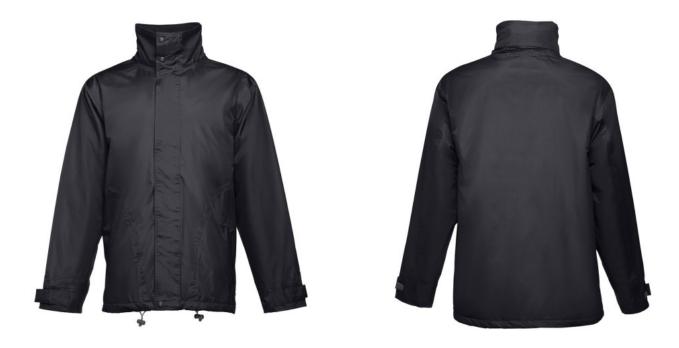

#### **Colors**

Padded parka (unisex) 100% polyester (exterior: 240 g/m² 100% polyester pongee 240 and waterproof PVC coating, interior: 65 g/m² 100% polyester taffeta, filling: 100% polyester 80 g/m²). Collar lined with black polar mesh (fastened with velcro strip). Foldable collar hood, adjustable with black stoppers. Opening with flap, coloured zip, velcro and snap buttons in black. Contains 2 outer pockets with flap and 2 inner pockets (1 for mobile phone) with velcro closure. Inner 2x2 ribbed mesh cuffs and adjustable outer cuffs with velcro straps. Thermo-sealed seams. Zippered lower back access for easy customisation. Sizes: XS, S, M, L, XXL