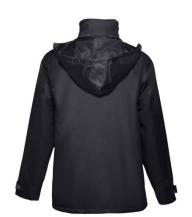

#### **Colors**

Padded parka (unisex) 100% polyester (exterior: 240 g/m² 100% polyester pongee 240 and waterproof PVC coating, interior: 65 g/m² 100% polyester taffeta, filling: 100% polyester 80 g/m²). Collar lined with black polar mesh (fastened with velcro strip). Foldable collar hood, adjustable with black stoppers. Opening with flap, coloured zip, velcro and snap buttons in black. Contains 2 outer pockets with flap and 2 inner pockets (1 for mobile phone) with velcro closure. Inner 2x2 ribbed mesh cuffs and adjustable outer cuffs with velcro straps. Thermo-sealed seams. Zippered lower back access for easy customisation. Sizes: XS, S, M, L, XXL